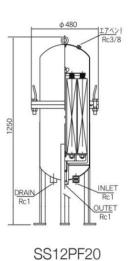

### 4. TECHNICAL SPECIFICATION

| MODEL                       | SS102                                                   | SS103              | SS104                                  | SS305                                            | SS306                                     | SS12PF20                       |
|-----------------------------|---------------------------------------------------------|--------------------|----------------------------------------|--------------------------------------------------|-------------------------------------------|--------------------------------|
| Article nr.                 | TR-11400                                                | TR-11410           | TR-11420                               | TR-10515                                         | TR-10520                                  | TR-12660                       |
| Flow rates with 32 cSt. oil | ~6,0 l/m                                                | ~9,0 l/m           | ~15,0 l/m                              | 35-45 l/m                                        | 50~60 l/m                                 | 30~60 l/m                      |
| Thread In/Out               | 3/8" IN and 1" IN AND OUT OUT                           |                    |                                        |                                                  |                                           |                                |
| Element type                | M100, E100,<br>X100, D100,<br>WE100<br>Height 114<br>mm |                    | M100, E100,<br>X100<br>Height 80<br>mm | M300,<br>E300, X300,<br>D300<br>Height 114<br>mm | M300,<br>E300,<br>X300<br>Height 80<br>mm | PF20, various<br>micron rating |
| No. of elements             | 2                                                       | 3                  | 4                                      | 5                                                | 6                                         | 12                             |
| Max pressure                | Max. pressure 4,5<br>bar - Burst<br>pressure 15 bar     |                    |                                        |                                                  |                                           |                                |
| Weight kg                   | 18                                                      | 22                 | 22                                     | 89                                               | 87                                        | 78                             |
| Dimension mm                | 300 x 300 x<br>600                                      | 300 x 300<br>x 743 | 300 x 300<br>x 743                     | 480 x 480 x<br>1250                              | 480 x 480 x<br>1250                       | 480 x 480 x<br>1250            |

## **5. DIMENSIONS AND PARTS**