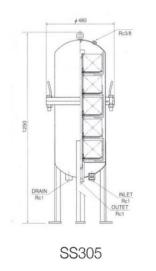

### 4. TECHNICAL SPECIFICATION

| MODEL                       | SS102                                                   | SS103              | SS104                                  | SS305                                            | SS306                                     | SS12PF20                       |
|-----------------------------|---------------------------------------------------------|--------------------|----------------------------------------|--------------------------------------------------|-------------------------------------------|--------------------------------|
| Article nr.                 | TR-11400                                                | TR-11410           | TR-11420                               | TR-10515                                         | TR-10520                                  | TR-12660                       |
| Flow rates with 32 cSt. oil | ~6,0 l/m                                                | ~9,0 l/m           | ~15,0 l/m                              | 35-45 l/m                                        | 50~60 l/m                                 | 30~60 l/m                      |
| Thread In/Out               | 3/8" IN and 1" IN AND OUT OUT                           |                    |                                        |                                                  |                                           |                                |
| Element type                | M100, E100,<br>X100, D100,<br>WE100<br>Height 114<br>mm |                    | M100, E100,<br>X100<br>Height 80<br>mm | M300,<br>E300, X300,<br>D300<br>Height 114<br>mm | M300,<br>E300,<br>X300<br>Height 80<br>mm | PF20, various<br>micron rating |
| No. of elements             | 2                                                       | 3                  | 4                                      | 5                                                | 6                                         | 12                             |
| Max pressure                | Max. pressure 4,5<br>bar - Burst<br>pressure 15 bar     |                    |                                        |                                                  |                                           |                                |
| Weight kg                   | 18                                                      | 22                 | 22                                     | 89                                               | 87                                        | 78                             |
| Dimension mm                | 300 x 300 x<br>600                                      | 300 x 300<br>x 743 | 300 x 300<br>x 743                     | 480 x 480 x<br>1250                              | 480 x 480 x<br>1250                       | 480 x 480 x<br>1250            |

## **5. DIMENSIONS AND PARTS**