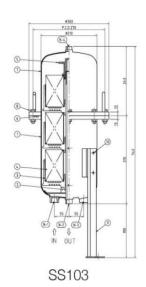

### 4. TECHNICAL SPECIFICATION

| MODEL                       | SS102                                                   | SS103              | SS104                                  | SS305                                            | SS306                                     | SS12PF20                       |
|-----------------------------|---------------------------------------------------------|--------------------|----------------------------------------|--------------------------------------------------|-------------------------------------------|--------------------------------|
| Article nr.                 | TR-11400                                                | TR-11410           | TR-11420                               | TR-10515                                         | TR-10520                                  | TR-12660                       |
| Flow rates with 32 cSt. oil | ~6,0 l/m                                                | ~9,0 l/m           | ~15,0 l/m                              | 35-45 l/m                                        | 50~60 l/m                                 | 30~60 l/m                      |
| Thread In/Out               | 3/8" IN and 1" IN AND OUT OUT                           |                    |                                        |                                                  |                                           |                                |
| Element type                | M100, E100,<br>X100, D100,<br>WE100<br>Height 114<br>mm |                    | M100, E100,<br>X100<br>Height 80<br>mm | M300,<br>E300, X300,<br>D300<br>Height 114<br>mm | M300,<br>E300,<br>X300<br>Height 80<br>mm | PF20, various<br>micron rating |
| No. of elements             | 2                                                       | 3                  | 4                                      | 5                                                | 6                                         | 12                             |
| Max pressure                | Max. pressure 4,5<br>bar - Burst<br>pressure 15 bar     |                    |                                        |                                                  |                                           |                                |
| Weight kg                   | 18                                                      | 22                 | 22                                     | 89                                               | 87                                        | 78                             |
| Dimension mm                | 300 x 300 x<br>600                                      | 300 x 300<br>x 743 | 300 x 300<br>x 743                     | 480 x 480 x<br>1250                              | 480 x 480 x<br>1250                       | 480 x 480 x<br>1250            |

## **5. DIMENSIONS AND PARTS**