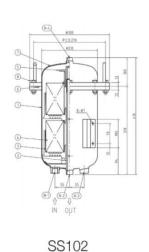

### 4. TECHNICAL SPECIFICATION

| MODEL                       | SS102                                                   | SS103              | SS104                                  | SS305                                            | SS306                                     | SS12PF20                       |
|-----------------------------|---------------------------------------------------------|--------------------|----------------------------------------|--------------------------------------------------|-------------------------------------------|--------------------------------|
| Article nr.                 | TR-11400                                                | TR-11410           | TR-11420                               | TR-10515                                         | TR-10520                                  | TR-12660                       |
| Flow rates with 32 cSt. oil | ~6,0 l/m                                                | ~9,0 l/m           | ~15,0 l/m                              | 35-45 l/m                                        | 50~60 l/m                                 | 30~60 l/m                      |
| Thread In/Out               | 3/8" IN and 1" IN AND OUT OUT                           |                    |                                        |                                                  |                                           |                                |
| Element type                | M100, E100,<br>X100, D100,<br>WE100<br>Height 114<br>mm |                    | M100, E100,<br>X100<br>Height 80<br>mm | M300,<br>E300, X300,<br>D300<br>Height 114<br>mm | M300,<br>E300,<br>X300<br>Height 80<br>mm | PF20, various<br>micron rating |
| No. of elements             | 2                                                       | 3                  | 4                                      | 5                                                | 6                                         | 12                             |
| Max pressure                | Max. pressure 4,5<br>bar - Burst<br>pressure 15 bar     |                    |                                        |                                                  |                                           |                                |
| Weight kg                   | 18                                                      | 22                 | 22                                     | 89                                               | 87                                        | 78                             |
| Dimension mm                | 300 x 300 x<br>600                                      | 300 x 300<br>x 743 | 300 x 300<br>x 743                     | 480 x 480 x<br>1250                              | 480 x 480 x<br>1250                       | 480 x 480 x<br>1250            |

## **5. DIMENSIONS AND PARTS**