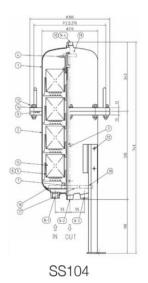

### 4. TECHNICAL SPECIFICATION

| MODEL                       | SS102                                                   | SS103              | SS104                                  | SS305                                            | SS306                                     | SS12PF20                       |
|-----------------------------|---------------------------------------------------------|--------------------|----------------------------------------|--------------------------------------------------|-------------------------------------------|--------------------------------|
| Article nr.                 | TR-11400                                                | TR-11410           | TR-11420                               | TR-10515                                         | TR-10520                                  | TR-12660                       |
| Flow rates with 32 cSt. oil | ~6,0 l/m                                                | ~9,0 l/m           | ~15,0 l/m                              | 35-45 l/m                                        | 50~60 l/m                                 | 30~60 l/m                      |
| Thread In/Out               | 3/8" IN and 1" IN AND OUT OUT                           |                    |                                        |                                                  |                                           |                                |
| Element type                | M100, E100,<br>X100, D100,<br>WE100<br>Height 114<br>mm |                    | M100, E100,<br>X100<br>Height 80<br>mm | M300,<br>E300, X300,<br>D300<br>Height 114<br>mm | M300,<br>E300,<br>X300<br>Height 80<br>mm | PF20, various<br>micron rating |
| No. of elements             | 2                                                       | 3                  | 4                                      | 5                                                | 6                                         | 12                             |
| Max pressure                | Max. pressure 4,5<br>bar - Burst<br>pressure 15 bar     |                    |                                        |                                                  |                                           |                                |
| Weight kg                   | 18                                                      | 22                 | 22                                     | 89                                               | 87                                        | 78                             |
| Dimension mm                | 300 x 300 x<br>600                                      | 300 x 300<br>x 743 | 300 x 300<br>x 743                     | 480 x 480 x<br>1250                              | 480 x 480 x<br>1250                       | 480 x 480 x<br>1250            |

## **5. DIMENSIONS AND PARTS**