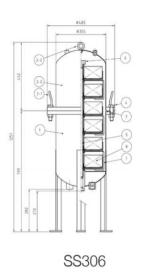

### 4. TECHNICAL SPECIFICATION

| MODEL                       | SS102                                                   | SS103              | SS104                                  | SS305                                            | SS306                                     | SS12PF20                       |
|-----------------------------|---------------------------------------------------------|--------------------|----------------------------------------|--------------------------------------------------|-------------------------------------------|--------------------------------|
| Article nr.                 | TR-11400                                                | TR-11410           | TR-11420                               | TR-10515                                         | TR-10520                                  | TR-12660                       |
| Flow rates with 32 cSt. oil | ~6,0 l/m                                                | ~9,0 l/m           | ~15,0 l/m                              | 35-45 l/m                                        | 50~60 l/m                                 | 30~60 l/m                      |
| Thread In/Out               | 3/8" IN and 1" IN AND OUT OUT                           |                    |                                        |                                                  |                                           |                                |
| Element type                | M100, E100,<br>X100, D100,<br>WE100<br>Height 114<br>mm |                    | M100, E100,<br>X100<br>Height 80<br>mm | M300,<br>E300, X300,<br>D300<br>Height 114<br>mm | M300,<br>E300,<br>X300<br>Height 80<br>mm | PF20, various<br>micron rating |
| No. of elements             | 2                                                       | 3                  | 4                                      | 5                                                | 6                                         | 12                             |
| Max pressure                | Max. pressure 4,5<br>bar - Burst<br>pressure 15 bar     |                    |                                        |                                                  |                                           |                                |
| Weight kg                   | 18                                                      | 22                 | 22                                     | 89                                               | 87                                        | 78                             |
| Dimension mm                | 300 x 300 x<br>600                                      | 300 x 300<br>x 743 | 300 x 300<br>x 743                     | 480 x 480 x<br>1250                              | 480 x 480 x<br>1250                       | 480 x 480 x<br>1250            |

## **5. DIMENSIONS AND PARTS**