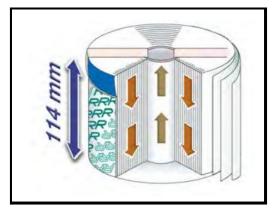

#### **3. THE 3-STAGE FILTRATION CONCEPT**

- 1. The axial flow creates a 114 mm thick filter buildup.
- 2. The combination of special cellulose material and the thickness of the element allows absorption of water and sludge.
- 3. The lower part is compressed by a carton box, creating an even finer filter medium.

- 1. Big particles stay on top of the element.
- 2. Smaller particles are captured in the upper non-compressed part.
- 3. The smallest particles are captured in the lower compressed part.